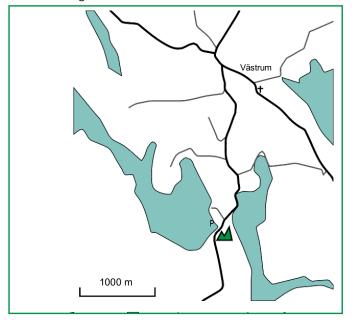

#### **Directions**

Follow the E22 and exit towards Verkebäck. Continue past Gunnebo and drive towards Västrum. Tovehult is located about 13 km from the E22. You will find the exit by a candy store and a restaurant just after the 30 m high bridge. Drive straight ahead towards Västrum. After 9 km just before Västrum take a right turn towards Slingsö. After 300 m turn left towards Slingsö. You will arrive at a power station after 3 km, close to a bridge, with the Tofvehult cottages on your right. The crag is located 300 m ahead with parking space on your right after the left turn. The crag is visible 200 m from the road on your left. The are paths leading to the crag. Parking is available after the Tofvehult cottages. It is not recommended that you take the other route from the E22. At Gladhammar drive east towards Västrum on the gravel road. This route will take time.

#### Coordinates

To the parking lot: 57.642744, 16.564821

Crag: 57.642871, 16.565443