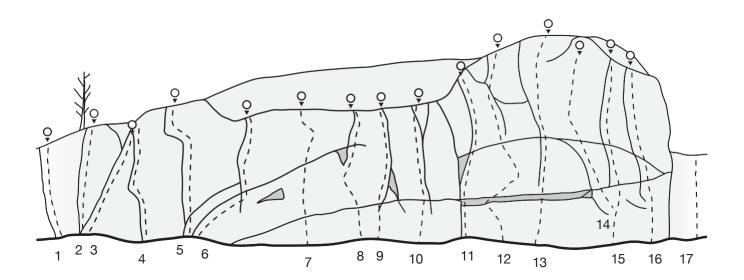

# Tovehult

|    | Name                 | Grade | First Ascendt        | Height | Bolts | Comment                   |
|----|----------------------|-------|----------------------|--------|-------|---------------------------|
| 1  | Intro                | 3с    | Jim Wasmuth -12      | 7 m    | 4 bb  |                           |
| 2  | Tovehultaren         | 4a    | Jim Wasmuth -12      | 8 m    | 4 bb  |                           |
| 3  | Drömkakan            | 4c    | Jim Wasmuth -12      | 8 m    | 4 bb  |                           |
| 4  | Strassburgaren       | 4c    | Jim Wasmuth -12      | 8 m    | 4 bb  |                           |
| 5  | Projekt              |       |                      | 11m    |       | bolted                    |
| 6  | Småländsk finess     | 6a    | Jim Wasmuth -88      | 9 m    | 5 bb  | hard start                |
| 7  | Jag vill vara en mås | 6c+   | Fredrik Persson -87  | 9 m    | 5 bb  |                           |
| 8  | Från flykt till kamp | 6b    | Jim Wasmuth -88      | 9 m    | 5 bb  |                           |
| 9  | A piece of cake      | 6a+   | Johan Strömstad -88  | 9 m    | 5 bb  | hard start                |
| 10 | Marlenas skreva      | 6a    | Johan Hedkvist -88   | 9 m    | 5 bb  | hard start                |
| 11 | Rakt på sak          | 6c+   | Jim Wasmuth -90      | 11 m   | 7 bb  |                           |
| 12 | Erotisk bazaar       | 7a    | Jim Wasmuth -88      | 13 m   | 10 bb |                           |
| 13 | Rank Zerox           | 8a?   | Patrik Andersson -90 | 13 m   | 9 bb  |                           |
| 14 | Bitter frukt         | 7b    | Jim Wasmuth -87      | 13 m   | 9 bb  | diagonally to the left    |
| 15 | Borderline           | 7b+   | Jacob Sjöstrand -87  | 13 m   | 9 bb  |                           |
| 16 | Slå tillbaka         | 6c    | Jim Wasmuth -87      | 13 m   | 9 bb  |                           |
| 17 | Rövarleden           | 6c+   | Andreas Harne -08    | 6 m    | 3 bb  | the top anchor is missing |