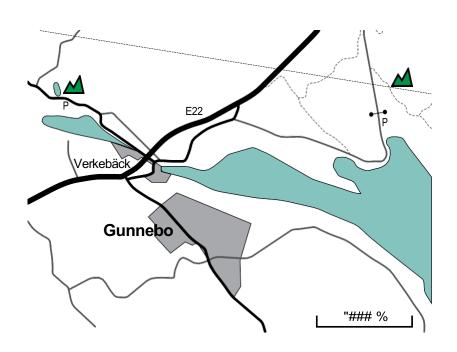

#### **Directions**

The crag is located about 10 km south of Västervik. Follow the E22 east and exit towards Verkebäck before the big bridge. After 100 m take a left at the Hörtingerum sign and continue for 2 km until you arrive at a flyover. Park here and walk 300 m on the gravel road and exit to the right onto the next gravel road. The crag is visibly located by the power lines along the road.

#### Coordinates

To the parking lot: 57.731821, 16.562089

Crag: 57.734679, 16.563631