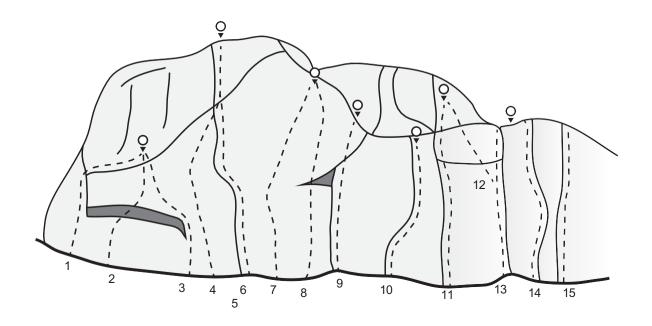

#### **Characteristics**

Hörtingerum is a small 10 m high slab (not that steep) with several high quality routes. It is worth visiting if you like slab climbing. The crag consists of firm coarse granite with good friction. There are also safely bolted routes. The wall is facing south west and the sun reaches it after 11.00 a.m. in the summer. It dries relatively quickly after rain. It is a good place for footwork training and crack climbing. There are several easy routes. There is a route that has never been repeated (just climbed once) that Jacob Sjöstrand solo climbed in 1985. He was climbing around without rope and accidentally climbed too high. After a while he realized that it would be too risky to climb down safely so he chose to continue to the top. The crag has 6 routes that are especially recommended. See the ones marked with a star

# Hörtingerum

|                    | Name                       | Grade    | First Ascender       | Height | Bolts | Comme | ent   |
|--------------------|----------------------------|----------|----------------------|--------|-------|-------|-------|
| 1                  | Ekleden                    | 6b       | Jim Wasmuth -83      | 10 m   |       | Mossy |       |
| 2                  | Smärtgränsen               | 7a       | Patrik Andersson -85 | 9 m    | 3 bb  |       |       |
| 3                  | Den människoätande skogsko | ossan 6c | Jacob Sjöstrand -85  | 9 m    | 3 bb  |       |       |
| 4                  | Hymn                       | 6b+      | Jacob sjöstrand -85  | 13 m   | 3 bb  |       |       |
| 5                  | Gladiator                  | 5b       | Jim Wasmuth -92      | 13 m   | 5 bb  |       |       |
| 6                  | Svejk                      | 4a       | Jacob Sjöstrand -83  | 13 m   | 5 bb  |       |       |
| 7                  | Att ha fritidsbåt          | 7a       | Jacob Sjöstrand -85  | 10 m   |       |       |       |
| 8                  | Direkta kraftleden         | 6b+      | Jacob sjöstrand -83  | 10 m   | 6 bb  |       |       |
| 9                  | Kraftleden                 | 5c       | Jim Wasmuth -83      | 10 m   | 5 bb  |       |       |
| 10                 | Solariet                   | 5a       | Anders Hellström -83 | 10 m   | 5 bb  |       |       |
| 11 Upprättelsen    |                            | 5a       | Jim Wasmuth -83      | 10 m   | 5 bb  |       |       |
| 12                 | Miro                       | 5a       | Jim Wasmuth -92      | 8 m    | 6 bb  |       |       |
| 13                 | Springan                   | 4a       | Jim Wasmuth -83      | 8 m    | 5 bb  |       |       |
| 14                 | Fjärilen                   | 6a       | Jacob Sjöstrand -83  | 8 m    |       | Mossy |       |
| 15                 | Bananen                    | 4a       | Jim Wasmuth -83      | 8 m    | 4 bb  | Mossy |       |
| <b>Grades</b> 3a-c |                            | c 5a     | -c 6a-c              | 7a-c   | ;     | 8a-c  | total |
| Amo                | ount - 3                   | 5        | 5                    | 2      |       |       | 15    |